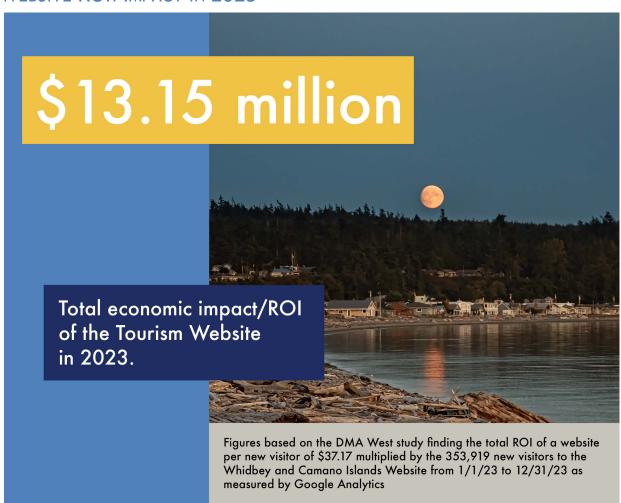

| Dec Year over Year As Reported by State |
| -6.5%                    | 5.5%      | -7.4%     | 15.3%      | -8.7%         | Change | by State                                |
|                          |           |           |            |               |        |                                         |

# JANUARY DIGITAL REPORT

#### **EXECUTIVE SUMMARY**

- The website's ROI/Impact in 2023 rose to an estimated \$13.15 million vs. \$11.71 million a year ago.
- A new tool from Datafy gives us a better idea of which Zip Codes spend more money here than others. You can view it as an aggregate or per person.
- Air DNA shows softness in booking STRs in December and the first half of 2024 and a potential steep revenue drop this spring in Island County.

#### WEBSITE ROI/IMPACT IN 2023



#### HIGH SPENDING ZIP CODES

Datafy has added another new feature that may be very helpful for Island County. We can now look at high-spending zip codes and use those data to target certain areas for future advertising campaigns. Additionally, we can look at trend spending data (2018 - Oct. 2023) by zip code (and city). If we triangulate these data (look at these data through more than one lens or look at different sources for these same data), we can start to get a clearer picture of where visitors are coming from and the percentage of revenue (other than the tax money we get for visitors who pay to spend the night) they are bringing into Island County. Due to the geographic nature of Island County, I collected data two ways: using the industry standard of a 50-mile radius (as crows fl