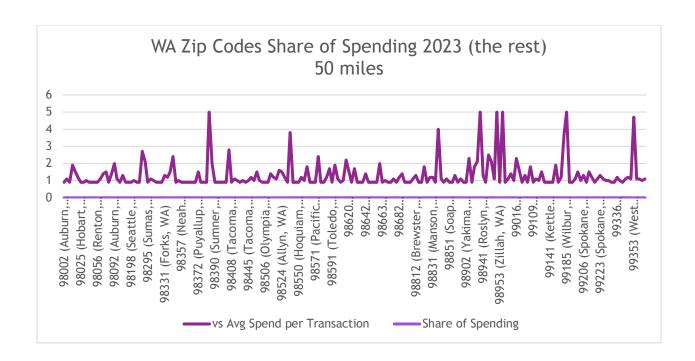

spending per transaction remembering that 1 is considered "average" Spend per Transaction. Also, notice these zip codes are different than the first set of data set at 10 miles (remember, Datafy uses as crows fly, not as cars drive when reporting distance data).

If we graph this information, we can easily see the visitors from certain zip codes that spend the most (and keep coming back to Island County). This can help guide where to spend marketing dollars. The numbers on the X axis correspond to the numbers next to each zip code/city above.



The other way to consider these data (findings from these data) would be to make a concentrated effort toward the people who live in zip codes that have stopped visiting Island County. That would require a different way of looking at these data.



This map shows concentrated areas where visitors live who come to Island County to visit with Average Spend per Transaction. The darker the blue and into red, the higher the average spend per transaction.



#### HIGH SPENDING ZIP CODES DATA - NATION-WIDE

Looking at 2023 High Spending Zip Codes data provide us the opportunity to see if there are locations outside of Washington for possible future targeting of marketing advertising campaigns. The first part of

the graph below shows Spending Impact by Zip Code (1). Each zip code is listed with the name of the city and state. Next, we can see the Average Spend per Transaction (Red circle with arrow).

The second graph Is Identical to the first graph. I sorted these data by Share of Spending (the percentage of visitors coming from that zip