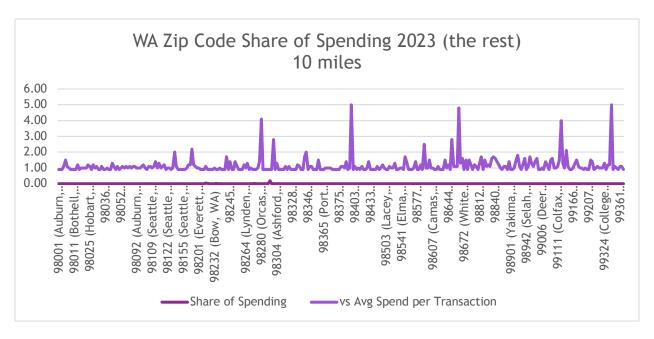

only going to include the first two (98292; Stanwood and 98221; Anacortes). Please note that the Percent of Spend (Y Axis) shows different values for each graph.



# HIGH SPENDING ZIP CODES DATA - PUT IT ALL TOGETHER (TRIANGULATE DATA)

As we graph this information, we can easily see the visitors from certain zip codes that spend the most (and keep coming back to Island County). Again, this can help guide where to spend marketing dollars. The numbers across the bottom of the graph (X axis) are the numbers next to each zip code/city on the chart above.



Alternatively, we can use these data (findings from these data) to make a concentrated effort toward the people who live in zip codes that have stopped visiting Island County. That would require a different way to looking at these data.



• Those zip codes that have 0% and have an Average Spend per Transaction are reported that way by Datafy. It means there were so few visitors they didn't report a percentage of Share of Spending, not that there were no visitors. It has to do with their privacy policy.

This map shows concentrated areas where visitors live who come to Island County to visit with Average Spend per Transaction. The darker the blue and into red, the higher the Average Spend per Transaction.



#### INDUSTRY STANDARD - 50-MILE RADIUS

#### HIGH SPENDING ZIP CODES DATA

These sets of data follow the same format as those data for the 10-mile radius in the first part of the report. If we look at the zip code data year over year (trend data), we see something a bit different. And, we can pin-point those zip codes