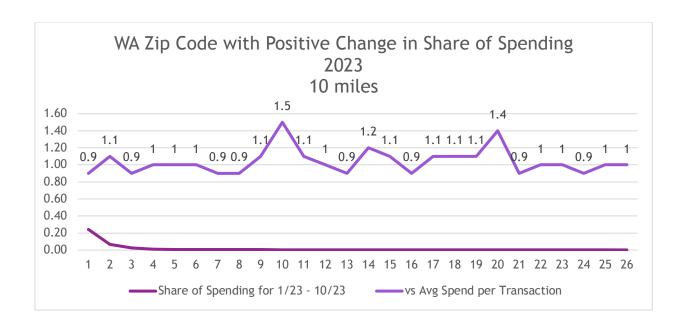

| 0.01%                                             | 1                               |

It is now possible to create graphs that show spending for each zip code year by year from 2018 to October 2023. I'm only going to include the first two (98292; Stanwood and 98221; Anacortes). Please note that the Percent of Spend (Y Axis) shows different values for each graph.



# HIGH SPENDING ZIP CODES DATA - PUT IT ALL TOGETHER (TRIANGULATE DATA)

As we graph this information, we can easily see the visitors from certain zip codes that spend the most (and keep coming back to Island County). Again, this can help guide where to spend marketing dollars. The numbers across the bottom of the graph (X axis) are the numbers next to each zip code/city on the chart above.



Alternatively, we can use these data (findings from these data) to make a concentrated effort toward the people who live in zip codes that have stopped visiting Island County. That would require a different way to looking at these data.



• Those zip codes that have 0% and have an Average Spend per Transaction are reported that way by Datafy. It means there were so few visitors they didn't report a percentage of Share of Spending, not that there were no visitors. It has to do with their privacy policy.

This map shows concentrated areas where visitors live who come to Island County to visit with Average Spend per Transaction. The darker the blue and into red, the higher the Average Spend per Transaction.



#### INDUSTRY STANDARD - 50-MILE RADIUS

#### HIGH SPENDING ZIP CODES DATA

Thes