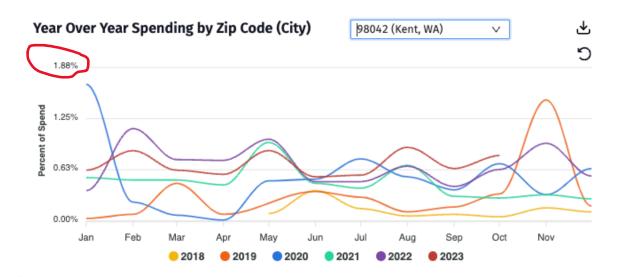

31% | 0.03% | 1.2 |
| 12 | 98801 (Wenatchee, WA)   | 0.29% | 0.05% | 1.3 |
| 13 | 98230 (Blaine, WA)      | 0.28% | 0.04% | 1.5 |
| 14 | 98499 (Lakewood, WA)    | 0.28% | 0.01% | 0.9 |
| 15 | 98405 (Tacoma, WA)      | 0.27% | 0.01% | 0.9 |
| 16 | 98502 (Olympia, WA)     | 0.26% | 0.03% | 1.2 |
| 17 | 98055 (Renton, WA)      | 0.24% | 0.02% | 1   |
| 18 | 98908 (Yakima, WA)      | 0.24% | 0.03% | 0.9 |
| 19 | 98166 (Seattle, WA)     | 0.21% | 0.02% | 1   |
|    |                         |       | 1     |     |

From here, it is possible to create graphs that show spending for each zip code year by year from 2018 to October 2023. I'm only going to include the first two (98027, Issaquah and 98042, Kent). Please note that the Percent of Spend (Y Axis) shows different values for each graph.





# HIGH SPENDING ZIP CODES DATA - PUT IT ALL TOGETHER (TRIANGULATE DATA)

When we take data from the section above and put it together, we start to get a sense of those visitors from certain zip codes that come visit Island County and have a higher ratio of spending per transaction remembering that 1 is considered "average" Spend per Transaction. Also, notice these zip codes are different than the first set of data set at 10 miles (remember, Datafy uses as crows fly, not as cars drive when reporting distance data).

If we graph this information, we can easily see the visitors from certain zip codes that spend the most (and keep coming back to Island County). This can help guide where to spend marketing dollars. The numbers on the X axis correspond to the numbers next to each zip code/city