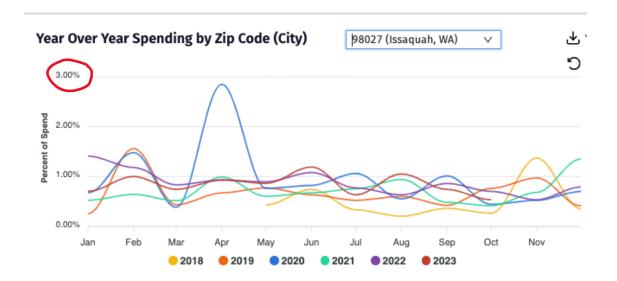

0.31% | 0.03% | 1.2 |
| 12 | 98801 (Wenatchee, WA)   | 0.29% | 0.05% | 1.3 |
| 13 | 98230 (Blaine, WA)      | 0.28% | 0.04% | 1.5 |
| 14 | 98499 (Lakewood, WA)    | 0.28% | 0.01% | 0.9 |
| 15 | 98405 (Tacoma, WA)      | 0.27% | 0.01% | 0.9 |
| 16 | 98502 (Olympia, WA)     | 0.26% | 0.03% | 1.2 |
| 17 | 98055 (Renton, WA)      | 0.24% | 0.02% | 1   |
| 18 | 98908 (Yakima, WA)      | 0.24% | 0.03% | 0.9 |
| 19 | 98166 (Seattle, WA)     | 0.21% | 0.02% | 1   |
|    |                         |       | 1     |     |

From here, it is possible to create graphs that show spending for each zip code year by year from 2018 to October 2023. I'm only going to include the first two (98027, Issaquah and 98042, Kent). Please note that the Percent of Spend (Y Axis) shows different values for each graph.





# HIGH SPENDING ZIP CODES DATA - PUT IT ALL TOGETHER (TRIANGULATE DATA)

When we take data from the section above and put it together, we start to get a sense of those visitors from certain zip codes that come visit Island County and have a higher ratio of spending per transaction remembering that 1 is considered "average" Spend per Transaction. Also, notice these zip codes are different than the first set of data set at 10 miles (remember, Datafy uses as crows fly, not as cars drive when reporting distance data).

If we graph this information, we can easily see the visitors from certain zip codes that spend the most (and keep coming back to Island County). This can help guide where to spend marketing dollars. The numbers on the X axis correspond to the numbers next to each zip code/ci