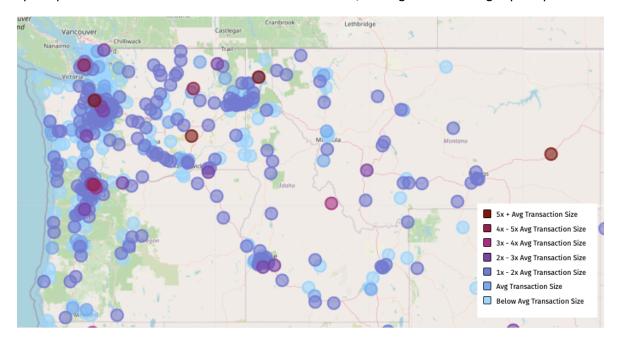

he graph (X axis) are the numbers next to each zip code/city on the chart above.



Alternatively, we can use these data (findings from these data) to make a concentrated effort toward the people who live in zip codes that have stopped visiting Island County. That would require a different way to looking at these data.



• Those zip codes that have 0% and have an Average Spend per Transaction are reported that way by Datafy. It means there were so few visitors they didn't report a percentage of Share of Spending, not that there were no visitors. It has to do with their privacy policy.

This map shows concentrated areas where visitors live who come to Island County to visit with Average Spend per Transaction. The darker the blue and into red, the higher the Average Spend per Transaction.



#### INDUSTRY STANDARD - 50-MILE RADIUS

#### HIGH SPENDING ZIP CODES DATA

These sets of data follow the same format as those data for the 10-mile radius in the first part of the report. If we look at the zip code data year over year (trend data), we see something a bit different. And, we can pin-point those zip codes that have multiple visitors year-over-year. Suddenly, marketing to those who come to Island County (and spend money here) becomes a bit easier.

Again, for the sake of this set of data, I chose to look at the zip codes in Washington who had a positive Change in Shares of Spending. The zip codes/cities are listed in order by Share of Spending for 2023. These data are pulled using In-State and Out-of-State filters. That means the Share of Spending will be significantly less