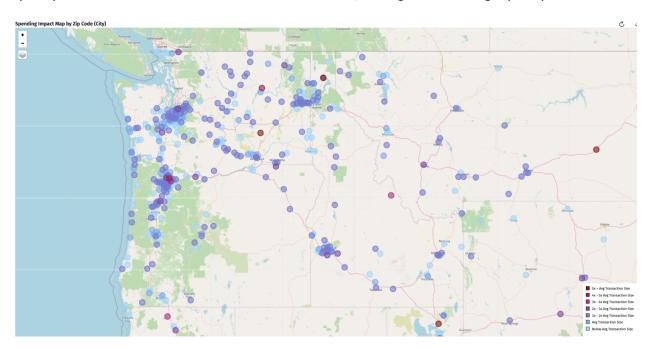

s fly, not as cars drive when reporting distance data).

If we graph this information, we can easily see the visitors from certain zip codes that spend the most (and keep coming back to Island County). This can help guide where to spend marketing dollars. The numbers on the X axis correspond to the numbers next to each zip code/city above.



The other way to consider these data (findings from these data) would be to make a concentrated effort toward the people who live in zip codes that have stopped visiting Island County. That would require a different way of looking at these data.



This map shows concentrated areas where visitors live who come to Island County to visit with Average Spend per Transaction. The darker the blue and into red, the higher the average spend per transaction.



#### HIGH SPENDING ZIP CODES DATA - NATION-WIDE

Looking at 2023 High Spending Zip Codes data provide us the opportunity to see if there are locations outside of Washington for possible future targeting of marketing advertising campaigns. The first part of

the graph below shows Spending Impact by Zip Code (1). Each zip code is listed with the name of the city and state. Next, we can see the Average Spend per Transaction (Red circle with arrow).

The second graph Is Identical to the first graph. I sorted these data by Share of Spending (the percentage of visitors coming from that zip code). The higher the percentage on the last column, the larger the share of spending.

I created the final graph using both ways of sorting. When we take the Share of Spending and the Average Spend per Tran