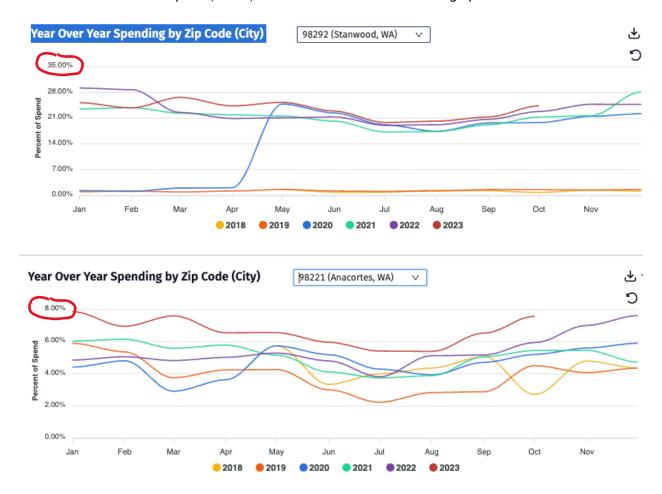

|
| 23 | 98370 (Poulsbo, WA)       | 0.21%                                    | 0.05%                                             | 1                               |
| 24 | 98248 (Ferndale, WA)      | 0.20%                                    | 0.01%                                             | 0.9                             |
| 25 | 98383 (Silverdale, WA)    | 0.20%                                    | 0.01%                                             | 1                               |

It is now possible to create graphs that show spending for each zip code year by year from 2018 to October 2023. I'm only going to include the first two (98292; Stanwood and 98221; Anacortes). Please note that the Percent of Spend (Y Axis) shows different values for each graph.



# HIGH SPENDING ZIP CODES DATA - PUT IT ALL TOGETHER (TRIANGULATE DATA)

As we graph this information, we can easily see the visitors from certain zip codes that spend the most (and keep coming back to Island County). Again, this can help guide where to spend marketing dollars. The numbers across the bottom of the graph (X axis) are the numbers next to each zip code/city on the chart above.



Alternatively, we can use these data (findings from these data) to make a concentrated effort toward the people who live in zip codes that have stopped visiting Island County. That would require a different way to looking at these data.



• Those zip codes that have 0% and have an Average Spend per Transaction are reported that way by Datafy. It means there were so few visitors they didn't report