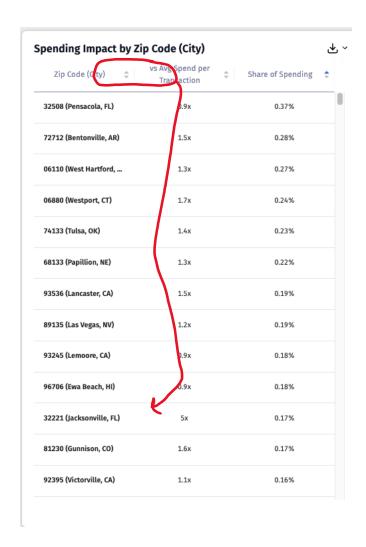

|  |
| 24450 (Lexington, VA)   | 5x                              | 0.07%                |  |
| 99185 (Wilbur, WA)      | 5x                              | 0.05%                |  |
| 32127 (Port Orange, FL) | 5x                              | 0.01%                |  |
| 20110 (Manassas, VA)    | 5x                              | 0.02%                |  |
| 98951 (Wapato, WA)      | 5x                              | 0.02%                |  |
| 85296 (Gilbert, AZ)     | 5x                              | 0.05%                |  |
| 91423 (Sherman Oaks,    | 5x                              | 0.02%                |  |
| 95070 (Saratoga, CA)    | 5x                              | 0.05%                |  |
| 92311 (Barstow, CA)     | 5x                              | 0.03%                |  |



I color-coded the top Spend per Transaction and Share of Spending.

- Jacksonville, FL is yellow
- Charlotte, NC is orange
- Pacific Grove, CA is olive green
- Las Vegas, NV is blue
- South Prairie, WA is purple
- Colbeyville, TX is aqua
- Leander, TX is lime green

| Zip Code (City)                                    | vs Avg Spend per Tran | Share of Spending | Zip Code (City)                                    | vs Avg S     | p Share of S |
|----------------------------------------------------|-----------------------|-------------------|----------------------------------------------------|--------------|--------------|
| 32221 (Jacksonville, FL)                           | 5x                    | 0.17%             | 32508 (Pensacola, FL)                              | 0.9x         |