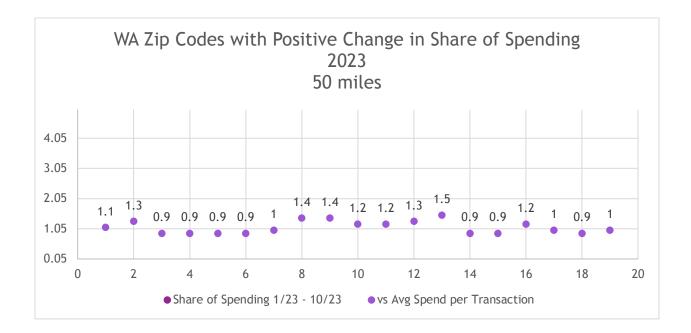

SPENDING ZIP CODES DATA - PUT IT ALL TOGETHER (TRIANGULATE DATA)

When we take data from the section above and put it together, we start to get a sense of those visitors from certain zip codes that come visit Island County and have a higher ratio of spending per transaction remembering that 1 is considered "average" Spend per Transaction. Also, notice these zip codes are different than the first set of data set at 10 miles (remember, Datafy uses as crows fly, not as cars drive when reporting distance data).

If we graph this information, we can easily see the visitors from certain zip codes that spend the most (and keep coming back to Island County). This can help guide where to spend marketing dollars. The numbers on the X axis correspond to the numbers next to each zip code/city above.



The other way to consider these data (findings from these data) would be to make a concentrated effort toward the people who live in zip codes that have stopped visiting Island County. That would require a different way of looking at these data.



This map shows concentrated areas where visitors live who come to Island County to visit with Average Spend per Transaction. The darker the blue and into red, the higher the average spend per transaction.



#### HIGH SPENDING ZIP CODES DATA - NATION-WIDE

Looking at 2023 High Spending Zip Codes data provide us the opportunity to see if there are locations outside of Washington for possible future targeting of marketing advertising campaigns. The first part of

the graph below shows Spending Impact by Zip Code (1). Each zip code is listed with